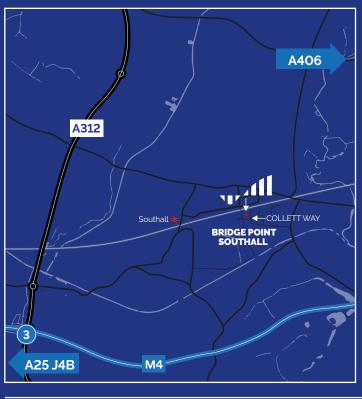

## PRIME CONNECTIVITY

Bridge Point Southall is located just off of the M4, with direct access to the M25 (J4B) to the West and the A406/North Circular and Central London to the East.

Great Western Railway and TFL links are provided at Southall Station which is a less than 10 minute drive from the site. Heathrow Airport is situated only 5 miles to the South.

#### **Road Miles**

M4 J3 - 3.9 miles A40 - 4.3 miles M25 J15 - 8.0 miles M40 J1 - 9.7 miles Rail Miles

Southall - 1.9 miles Ealing Broadway - 3.3 miles London Bridge - 14.9 Ebbsfleet - 35.4