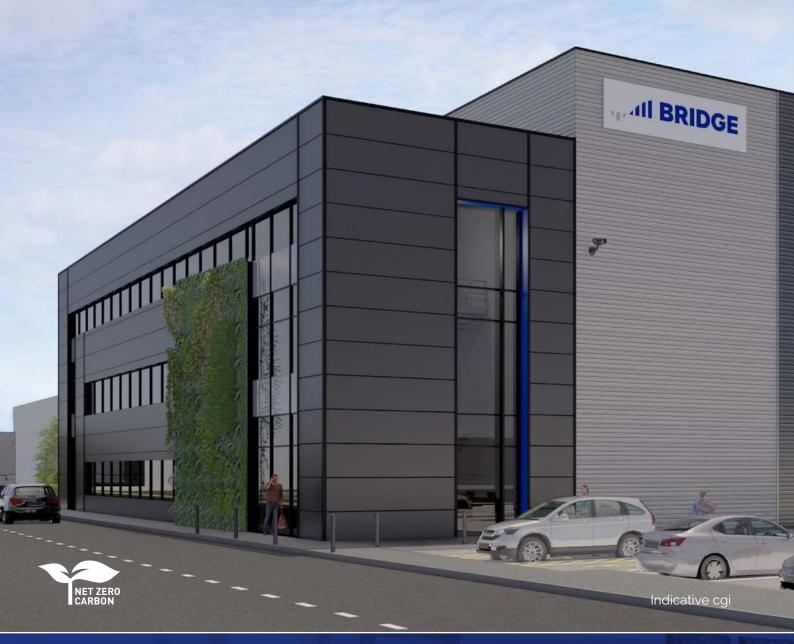

## **Bridge Point Southall is an** ideally located detached and self-contained distribution warehouse, totalling 77,947 sq ft.

Good access to the M25/J15 and M4/J3 with direct routes to West London and Heathrow.

## **ESG INITIATIVES**

- **BREAAM Excellent**
- EPC A
- **Net Zero Carbon**
- LED Lighting to all areas with daylight compensation to the offices
- Incorporating cycle parking and electric vehicle charging points to encourage sustainable transport
- Optimising building orientation, glazing, and fabric to reduce energy consumption and associated emissions through passive design