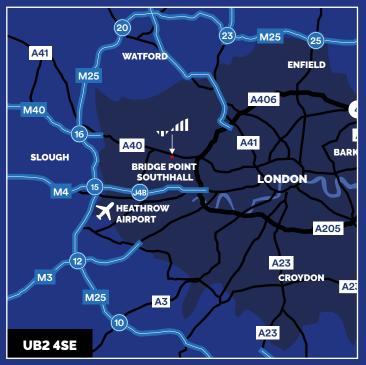

## PRIME CONNECTIVITY

Bridge Point Southall is located just off of the M4, with direct access to the M25 (J4B) to the West and the A406/North Circular and Central London to the East.

Great Western Railway and TFL links are provided at Southall Station which is a less than 10 minute drive from the site. Heathrow Airport is situated only 5 miles to the South.

#### **Road Miles**

M4 J3 - 3.9 miles A40 - 4.3 miles M25 J15 - 8.0 miles M40 J1 - 9.7 miles Rail Miles

Southall - 1.9 miles Ealing Broadway - 3.3 miles London Bridge - 14.9 Ebbsfleet - 35.4

#### **Airport Miles**

Heathrow - 5.0 London City - 21.1 Luton - 36.2