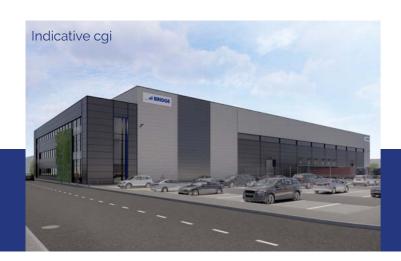

## **Bridge Point Southall is an** ideally located detached and self-contained distribution warehouse, totalling 77,947 sq ft.

Good access to the M25/J15 and M4/J3 with direct routes to West London and Heathrow.