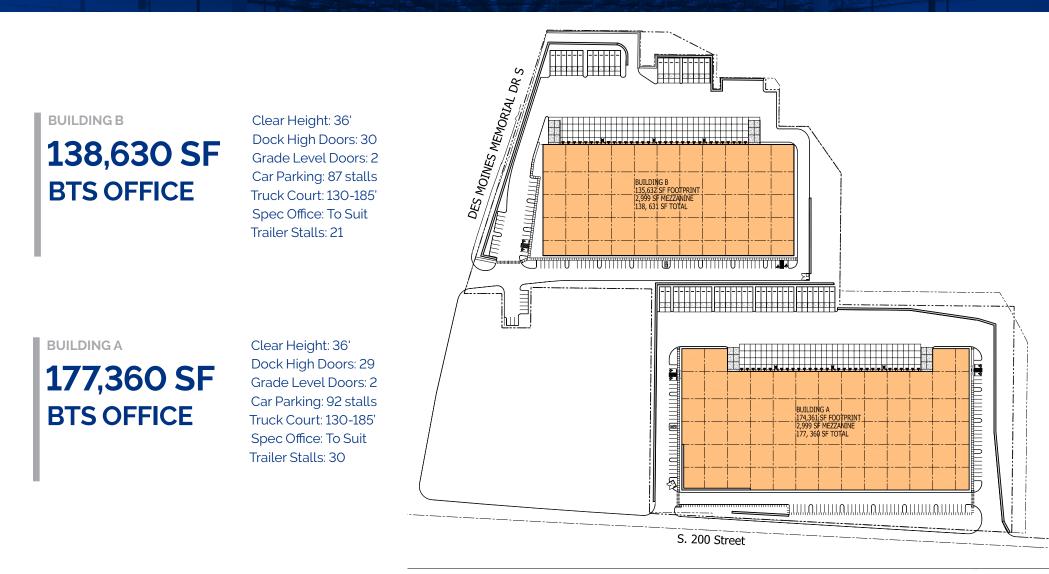

### SITE PLAN

### AVAILABLE SPACE 315,990 SF

**# OF BUILDINGS** 

2

CLEAR HEIGHT

36'

LAND SIZE

### **17.38 Acres**

**DELIVERY DATE** 

Q4 2022