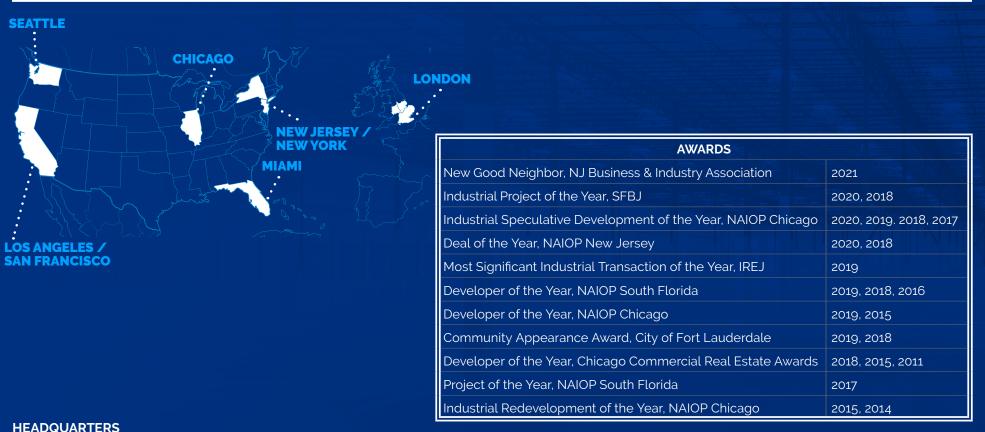

# **51 MILLION+ SF WORLDWIDE**

BRIDGE is a vertically integrated real estate operating company and investment manager focused on the ACQUISITION and DEVELOPMENT of CLASS A INDUSTRIAL PROPERTIES in supply-constrained CORE markets in the U.S. and the U.K.

Our people EMBRACE COMPLEXITY and execute with CREATIVITY AND CERTAINTY. The results of our expertise and efforts are exceptional investor returns on irreplaceable industrial assets.