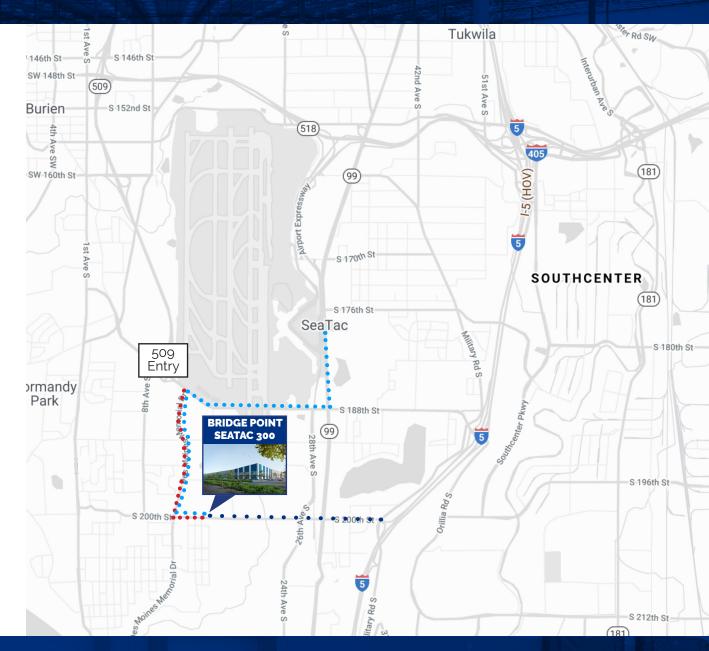

### **PROXIMITY MAP**

## III BRIDGE

I-5 (EXIT 151 - MILITARY RD/S 200TH ST):

1.8 miles 4 minutes

HWY 509

1 mile 2 minutes

TO SEA-TAC INTL AIRPORT

2.9 miles 9 minutes

TO PORT OF SEATTLE

10.7 miles 17 minutes

19.4 miles 28 minutes

15 miles 21 minutes

TO BELLEVUE 22.5 miles 34 minutes

1410 S 200th Street | SeaTac, WA

Terms and Conditions text here sit amet, consectetur adipiscing elit. Nunc tempus tristique dignissim. Nunc cursus nisl non bibendum ultricies. Lorem ipsum dolor sit amet, consectetur adipiscing elit. Nunc tempus tristique dignissim consectetur sit.