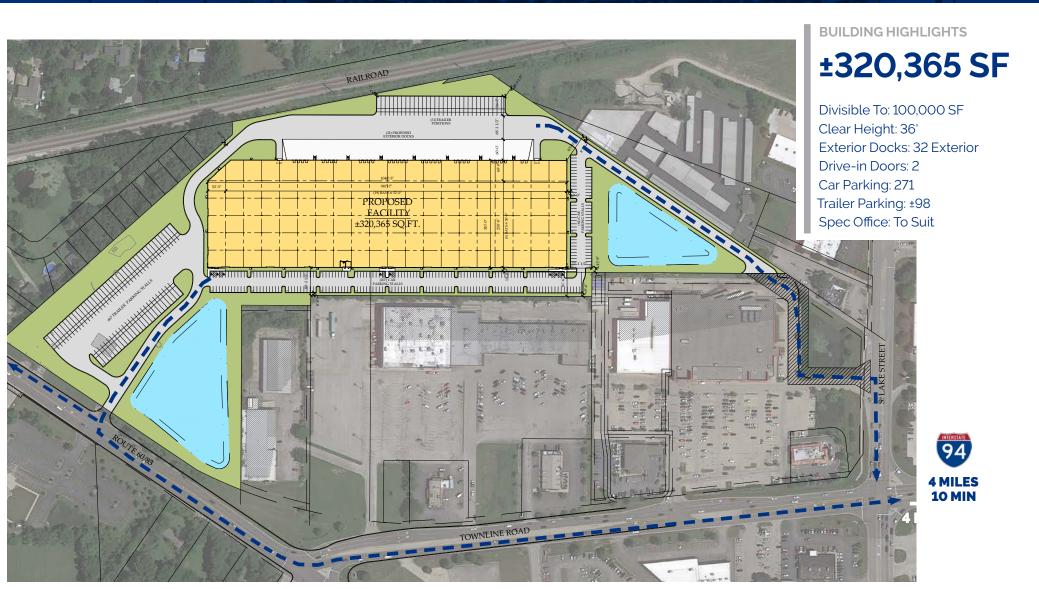

**AVAILABLE SPACE** 

±320,365 SF

**CLEAR HEIGHT** 

36'

TRAILER STALLS

±98

**DELIVERY DATE** 

Q3 2022

### **PROPOSED SITE PLAN**