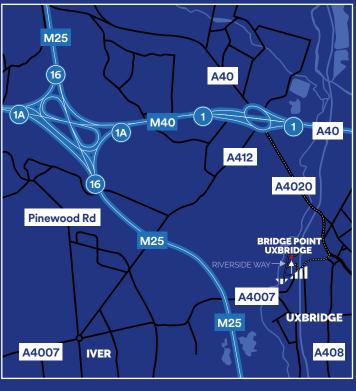

# CENTRAL NETWORK

Bridge Point Uxbridge is located in Uxbridge just off the A4020, with direct access to the M40 (J1) M25 (J16) to the West and the A406/North Circular and Central London to the East.

Underground links are provided at Uxbridge Station (Metropolitan and Piccadilly Lines) which is less than 1 mile North East of the site. Heathrow Airport is situated 7.0 miles to the South.

#### **Road Miles**

A40 - 2.3 M40 J1- 2.3 M25 J16 - 3.3 M4 / J4 - 5.4 Central London - 19.0

Paddington - 15.5 Liverpool Street - 21.0 Marylebone - 16.4 Ebbsfleet - 69.3