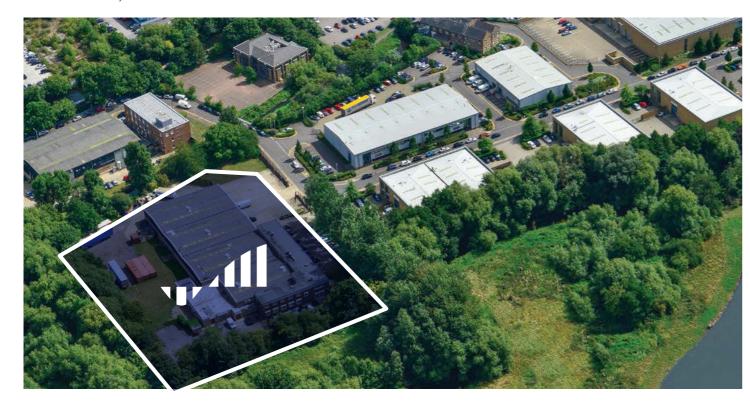

# CENTRAL LONDON WITHIN AN HOUR

Bridge Point Uxbridge is a centrally located detached and self-contained distribution warehouse, totalling 50,315 Sq Ft.

Good access to the M25/J16 and M40/J1 with direct routes to West London, Slough and Heathrow.

The immediate area is an established industrial location popular with last mile logistics, trade counters, manufacturers, aviation sector, food production and the film industry.

**Nearby occupiers include:** 