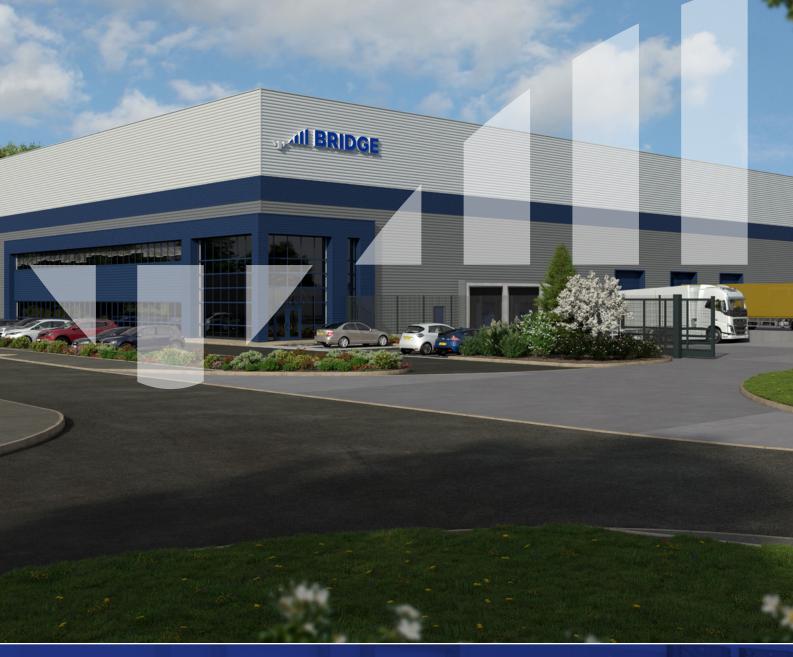

# CENTRAL LONDON WITHIN AN HOUR

Bridge Point Uxbridge is a centrally located detached and self-contained distribution warehouse, totalling 50,315 Sq Ft.

Good access to the M25/J16 and M40/J1 with direct routes to West London, Slough and Heathrow.

# BEST IN CLASS LOGISTICS UNIT

| Area      | Sq Ft  | Sq M  |
|-----------|--------|-------|
| Warehouse | 45,475 | 4,225 |
| Offices   | 4,840  | 450   |
| Total GEA | 50,315 | 4,675 |

44 Car Parking Spaces