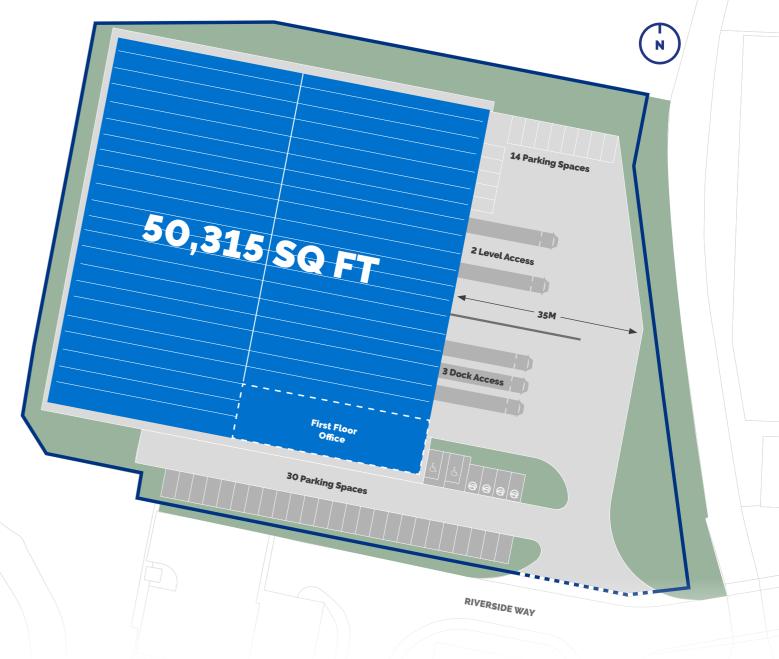

# BEST IN CLASS LOGISTICS UNIT

| Area      | Sq Ft  | Sq M  |
|-----------|--------|-------|
| Warehouse | 45,475 | 4,225 |
| Offices   | 4,840  | 450   |
| Total GEA | 50,315 | 4,675 |

44 Car Parking Spaces

Power Supply 315kva

3 Dock Level Doors

12 Metres Eaves Height

2 Level
Access Door

35m Yard Depth