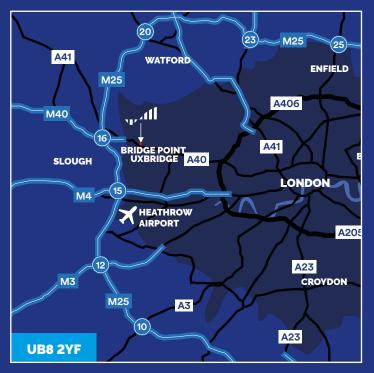

# CENTRAL LONDON WITHIN AN HOUR

Bridge Point Uxbridge is a centrally located detached and self-contained distribution warehouse, totalling 50,315 Sq Ft.

Good access to the M25/J16 and M40/J1 with direct routes to West London, Slough and Heathrow.

# CENTRAL NETWORK

Bridge Point Uxbridge is located in Uxbridge just off the A4020, with direct access to the M40 (J1) M25 (J16) to the West and the A406/North Circular and Central London to the East.

Underground links are provided at Uxbridge Station (Metropolitan and Piccadilly Lines) which is less than 1 mile North East of the site. Heathrow Airport is situated 7.0 miles to the South.