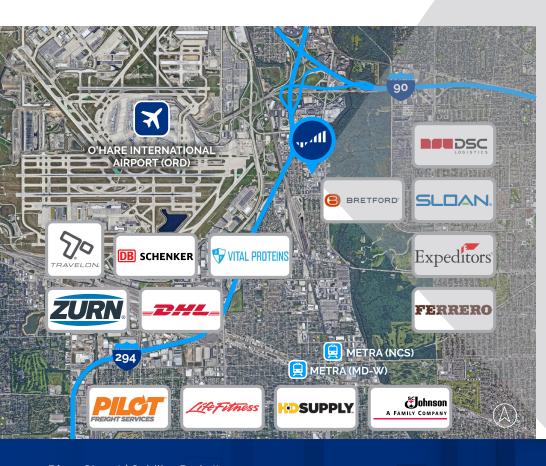

### **NEW INFILL DEVELOPMENT** IN PRIME O'HARE SUBMARKET

#### **HIGHLIGHTS**

- · State-of-the-art, Class A industrial design
- Professionally developed and managed facility
- · Remarkable access to Chicagoland and beyond
- Minutes from O'Hare International Airport
- · Well-established industrial setting
- · Large surrounding workforce offering skilled labor

#### **HIGHLIGHTS**

- Ideal location for light manufacturing, ecommerce, 3PL, food & beverage and service-related users
- Situated within prime O'Hare industrial submarket with immediate airport and interstate access
- Potential for Class 6B tax savings