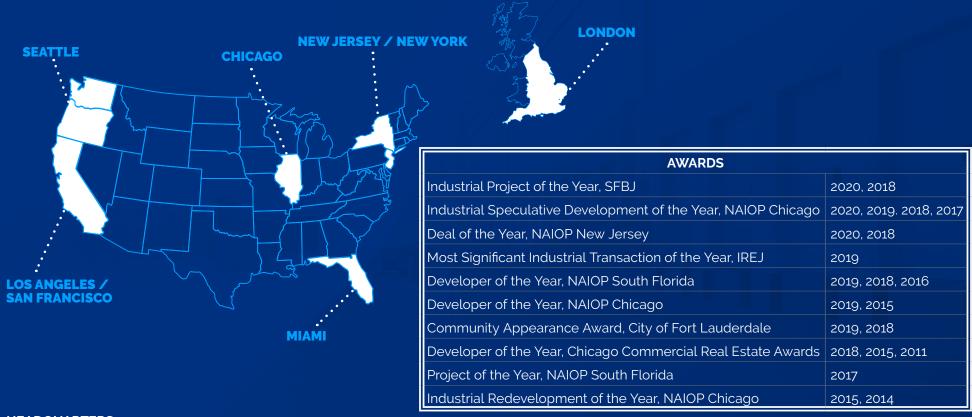

## 49 MILLION+ SF WORLDWIDE

BRIDGE is a privately-owned firm that focuses on the ACQUISITION and DEVELOPMENT of CLASS A INDUSTRIAL REAL ESTATE in the supply constrained CORE industrial markets of Chicago, Miami, New Jersey/New York, Los Angeles/San Francisco, Seattle and London.

Our people EMBRACE COMPLEXITY and execute with CREATIVITY AND CERTAINTY. The results of our expertise and efforts are exceptional investor returns on irreplaceable industrial assets.