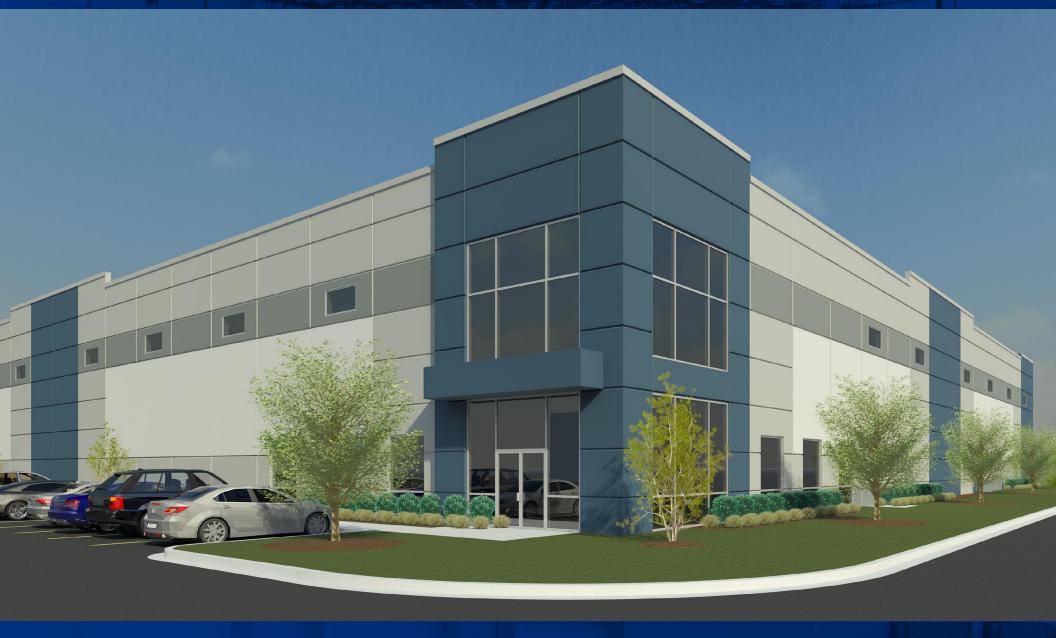

### **BRIDGE POINT SCHILLER PARK BUILDING 4**

WALL BRIDGE

River Street | Schiller Park, IL

### **NEW INFILL DEVELOPMENT** IN PRIME O'HARE SUBMARKET

#### **HIGHLIGHTS**

- · State-of-the-art, Class A industrial design
- Professionally developed and managed facility
- · Remarkable access to Chicagoland and beyond
- Minutes from O'Hare International Airport
- · Well-established industrial setting
- · Large surrounding workforce offering skilled labor

**AVAILABLE SPACE** 

52,100 SF

**CLEAR HEIGHT** 

32'

**DOCK DOORS** (EXPANDABLE TO 10)

5

**DELIVERY DATE** 

Q2 2022