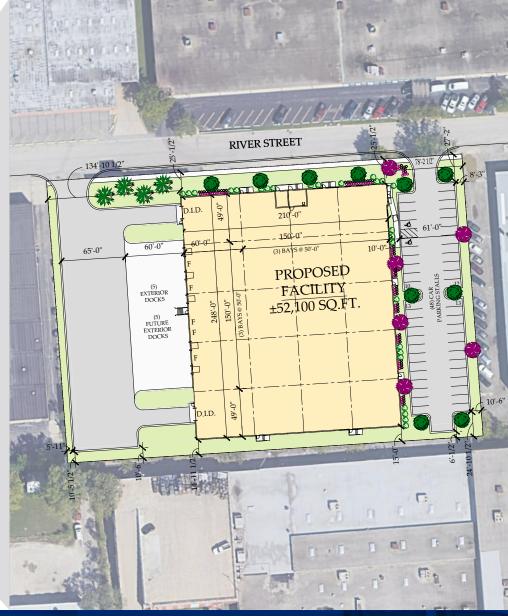

**AVAILABLE SPACE** 

52,100 SF

**CLEAR HEIGHT** 

32'

**DOCK DOORS** (EXPANDABLE TO 10)

5

**DELIVERY DATE** 

Q2 2022

#### SITE PLAN

52,100 SF

Clear Height: 32'

Exterior Docks: 5 (expandable to 10)

Drive-in Doors: 2

Car Parking: 48

Truck Court: 125'