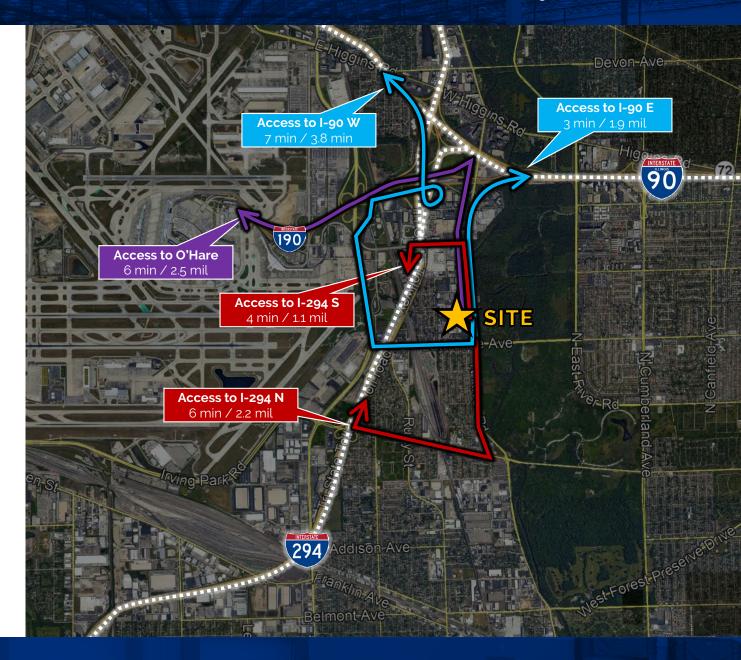

#### **PROXIMITY MAP**

TO O'HARE AIRPORT

# 2.5 miles 7 minutes

**TO INTERSTATE 294** 

### 2 miles 6 minutes

**TO INTERSTATE 90** 

### 2 miles 4 minutes

#### **HIGHLIGHTS**

- Ideal location for light manufacturing, ecommerce, 3PL, food & beverage and service-related users
- Situated within prime O'Hare industrial submarket with immediate airport and interstate access
- Potential for Class 6B tax savings