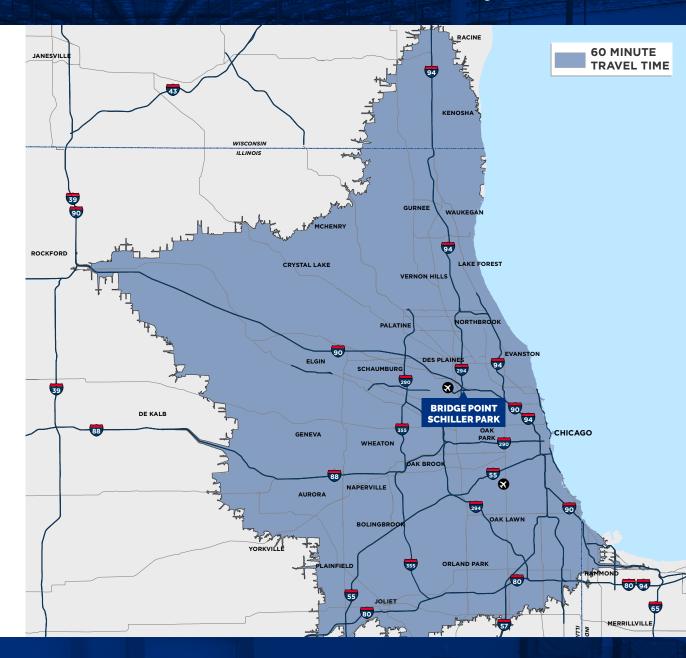

#### **60-MINUTE DRIVE MAP**

TO DOWNTOWN CHICAGO

### 16.9 miles 23 minutes

TO WISCONSIN-ILLINOIS BORDER

### 40.5 miles 38 minutes

TO INDIANA-ILLINOIS BORDER

### 44 miles 45 minutes

#### **HIGHLIGHTS**

- Central location offering 1-hour drive time access to the entire greater Chicagoland market and beyond
- Positioned at the crossroads of Illinois' interstate system with multidirectional interchanges within minutes