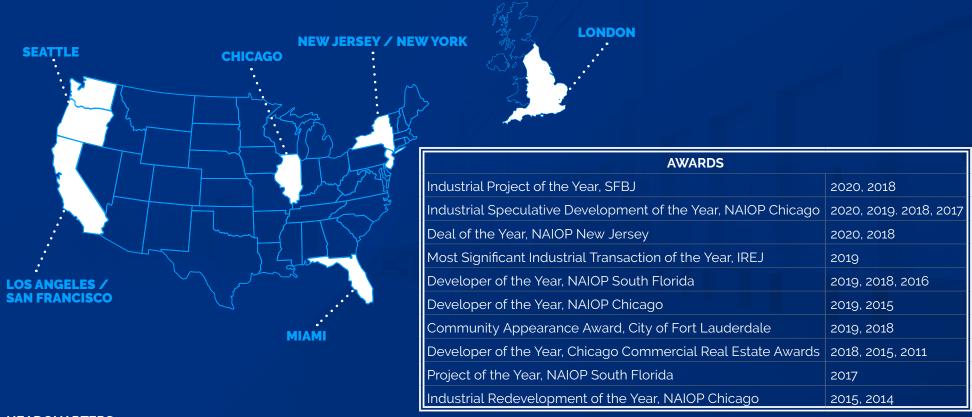

### 49 MILLION+ SF WORLDWIDE

BRIDGE is a privately-owned firm that focuses on the ACQUISITION and DEVELOPMENT of CLASS A INDUSTRIAL REAL ESTATE in the supply constrained CORE industrial markets of Chicago, Miami, New Jersey/New York, Los Angeles/San Francisco, Seattle and London.