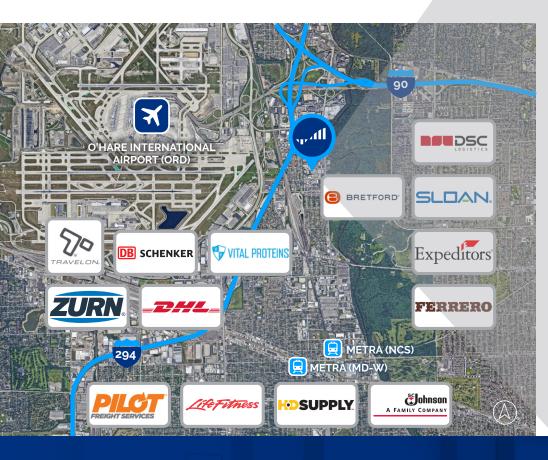

# **NEW INFILL DEVELOPMENT**IN PRIME O'HARE SUBMARKET

#### **HIGHLIGHTS**

- · State-of-the-art, Class A industrial design
- Professionally developed and managed facility
- Remarkable access to Chicagoland and beyond
- Minutes from O'Hare International Airport
- Well-established industrial setting
- · Large surrounding workforce offering skilled labor

#### **HIGHLIGHTS**

- Ideal location for light manufacturing, ecommerce, 3PL, food & beverage and service-related users
- Situated within prime O'Hare industrial submarket with immediate airport and interstate access
- Potential for Class 6B tax savings