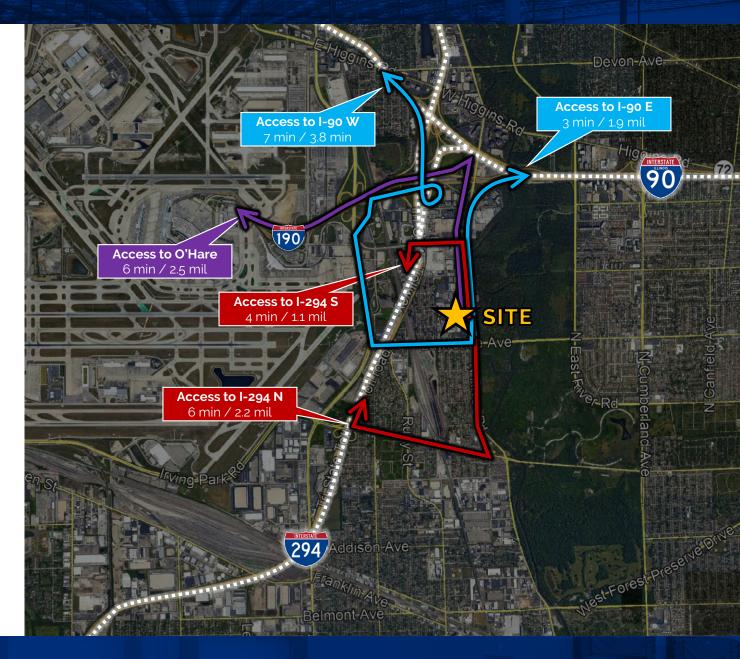

#### **PROXIMITY MAP**

TO O'HARE AIRPORT

## 2.5 miles 7 minutes

**TO INTERSTATE 294** 

### 2 miles 6 minutes

**TO INTERSTATE 90** 

### 2 miles 4 minutes

#### **HIGHLIGHTS**

- Ideal location for light manufacturing, ecommerce, 3PL, food & beverage and service-related users
- Situated within prime O'Hare industrial submarket with immediate airport and interstate access
- Potential for Class 6B tax savings