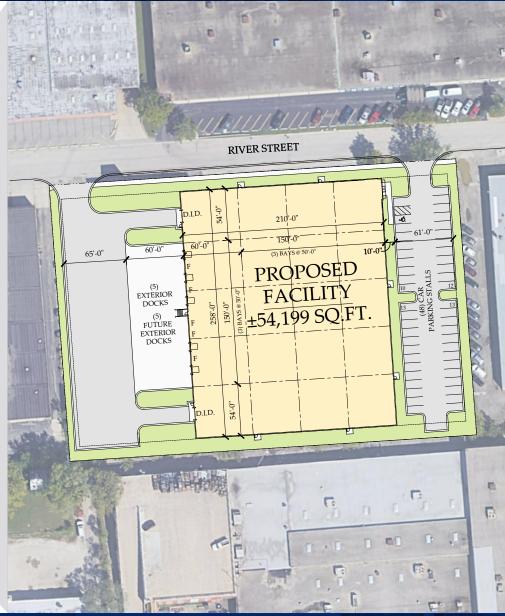

**AVAILABLE SPACE** 

54,199 SF

**CLEAR HEIGHT** 

32'

DOCK DOORS
(EXPANDABLE TO 10)

5

**DELIVERY DATE** 

Q4 2021

### SITE PLAN

**BUILDING 4** 

54,199 SF

Clear Height: 32'

Exterior Docks: 5 (expandable to 10)

Drive-in Doors: 2

Car Parking: 48

Truck Court: 125'