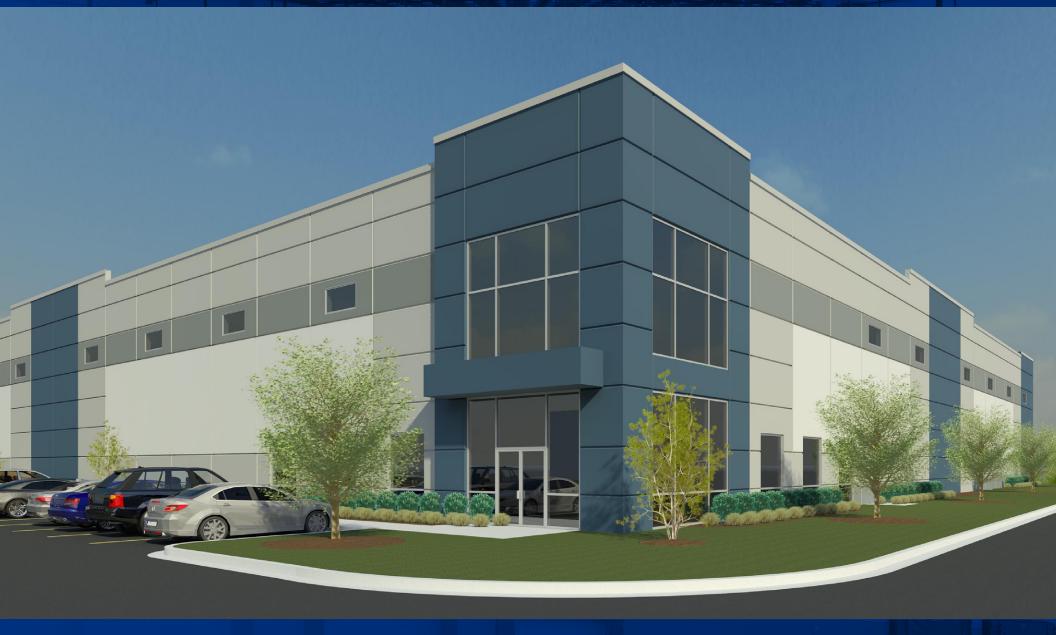

## BRIDGE POINT SCHILLER PARK

**BUILDING 4** 

,,, all BRIDGE

River Street | Schiller Park, IL

# **NEW INFILL DEVELOPMENT**IN PRIME O'HARE SUBMARKET

#### **HIGHLIGHTS**

- · State-of-the-art, Class A industrial design
- Professionally developed and managed facility
- Remarkable access to Chicagoland and beyond
- Minutes from O'Hare International Airport
- Well-established industrial setting
- · Large surrounding workforce offering skilled labor

**AVAILABLE SPACE** 

54,199 SF

**CLEAR HEIGHT** 

32'

DOCK DOORS
(EXPANDABLE TO 10)

5

**DELIVERY DATE** 

Q4 2021