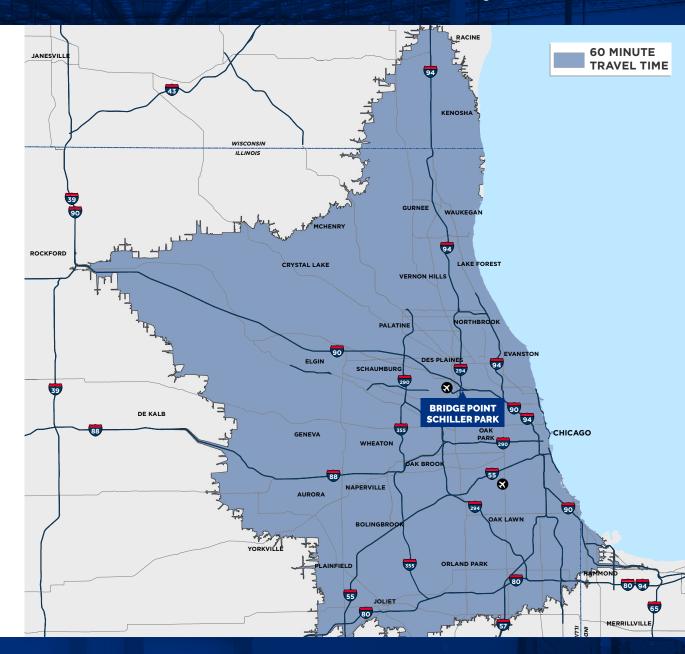

### **60-MINUTE DRIVE MAP**

TO DOWNTOWN CHICAGO

### 16.9 miles 23 minutes

TO WISCONSIN-ILLINOIS BORDER

### 40.5 miles 38 minutes

TO INDIANA-ILLINOIS BORDER

### 44 miles 45 minutes

#### **HIGHLIGHTS**

- Central location offering 1-hour drive time access to the entire greater Chicagoland market and beyond
- Positioned at the crossroads of Illinois' interstate system with multidirectional interchanges within minutes