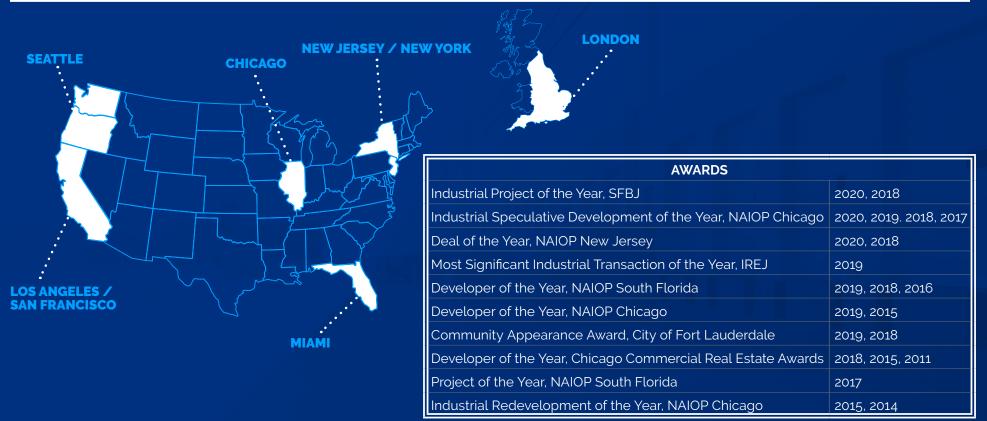

# **49 MILLION+ SF WORLDWIDE**

BRIDGE is a privately-owned firm that focuses on the ACQUISITION and DEVELOPMENT of CLASS A INDUSTRIAL REAL ESTATE in the supply constrained CORE industrial markets of Chicago, Miami, New Jersey/ New York, Los Angeles/San Francisco, Seattle and London.