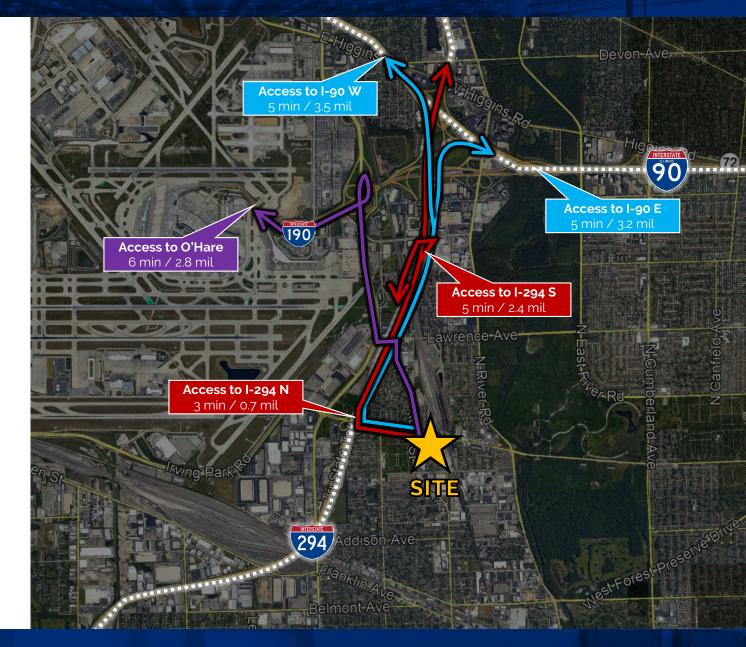

### I BRIDGE

**TO O'HARE AIRPORT** 

# 3 miles 8 minutes

**TO INTERSTATE 294** 

# 0.5 miles 2 minutes

**TO INTERSTATE 90** 

# 3.5 miles 6 minutes

HIGHLIGHTS

- Ideal location for light manufacturing, ecommerce, 3PL, food & beverage and service-related users
- Situated within prime O'Hare industrial submarket with immediate airport and interstate access
- Potential for Class 6B tax savings