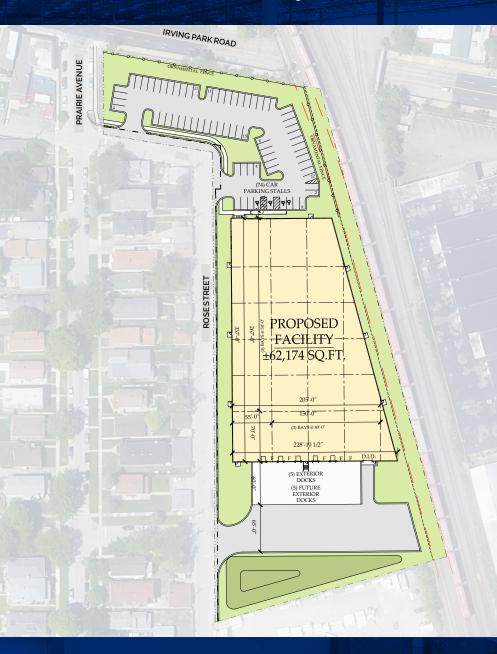

### SITE PLAN

#### **BUILDING 3**

62,174 SF

Clear Height: 32' Exterior Docks: 5 (expandable to 10) Drive-in Doors: 1 Car Parking: 74 Truck Court: 125'

#### Rose Street | Schiller Park, IL