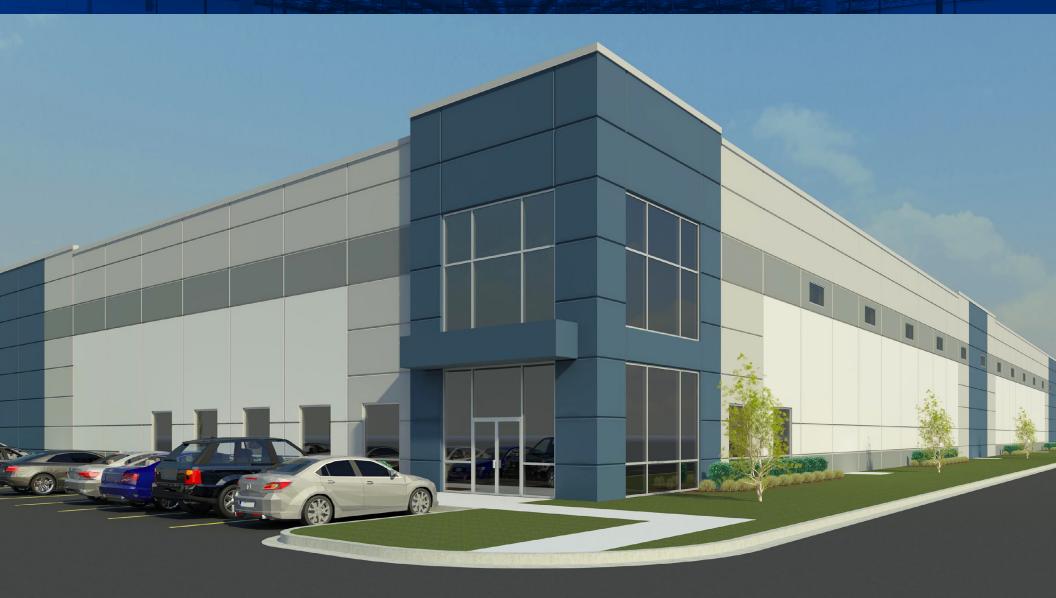

TERSTATE 90** 

# 3.5 miles 6 minutes

HIGHLIGHTS

- Ideal location for light manufacturing, ecommerce, 3PL, food & beverage and service-related users
- Situated within prime O'Hare industrial submarket with immediate airport and interstate access
- Potential for Class 6B tax savings



#### Rose Street | Schiller Park, IL



### **60-MINUTE DRIVE MAP**

# MAIL BRIDGE

# **17.5 miles**

# 30 minutes

TO WISCONSIN-ILLINOIS BORDER

# 40 miles 35 minutes

TO INDIANA-ILLINOIS BORDER

## 45 miles 45 minutes

HIGHLIGHTS

- Central location offering 1-hour drive time access to the entire greater Chicagoland market and beyond
- Positioned at the crossroads of Illinois' interstate system with multidirectional interchanges within minutes



#### Rose Street | Schiller Park, IL



### RENDERING

# 



#### Rose Street | Schiller Park, IL



# **49 MILLION+ SF WORLDWIDE**

BRIDGE is a privately-owned firm that focuses on the ACQUISITION and DEVELOPMENT of CLASS A INDUSTRIAL REAL ESTATE in the supply constrained CORE industrial markets of Chicago, Miami, New Jersey/ New York, Los Angeles/San Francisco, Seattle and London.

Our people EMBRACE COMPLEXITY and execute with CREATIVITY AND CERTAINTY. The results of our expertise and efforts are exceptional investor returns on irreplaceable industrial assets.



#### www.bridgedev.com