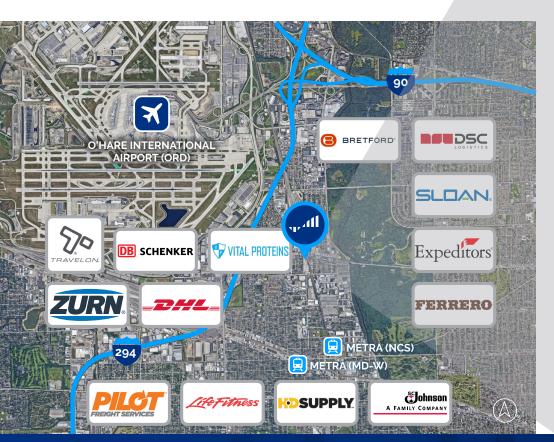

### **PROXIMITY MAP**

# 3.5 miles 6 minutes

HIGHLIGHTS

- Ideal location for light manufacturing, ecommerce, 3PL, food & beverage and service-related users
- Situated within prime O'Hare industrial submarket with immediate airport and interstate access
- Potential for Class 6B tax savings

### I BRIDGE

**TO O'HARE AIRPORT** 

# 3 miles 8 minutes

**TO INTERSTATE 294** 

# 0.5 miles 2 minutes

**TO INTERSTATE 90** 