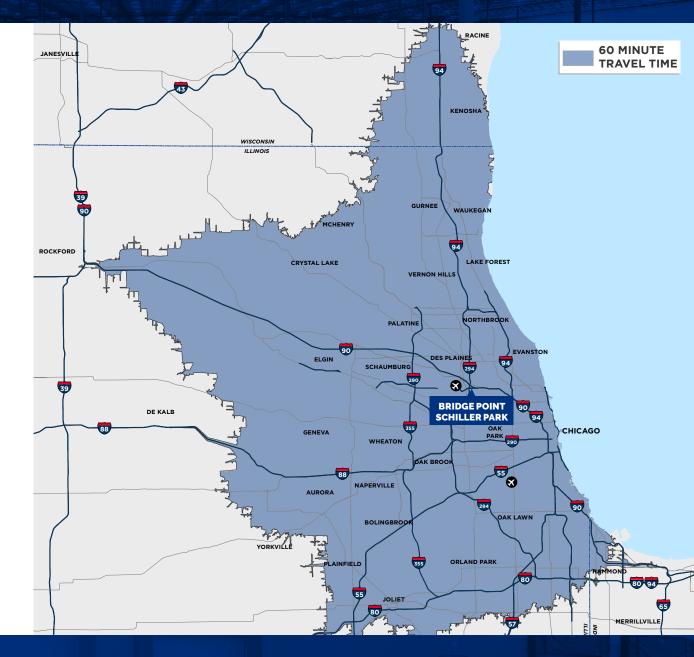

### **60-MINUTE DRIVE MAP**

## 45 miles 45 minutes

HIGHLIGHTS

- Central location offering 1-hour drive time access to the entire greater Chicagoland market and beyond
- Positioned at the crossroads of Illinois' interstate system with multidirectional interchanges within minutes