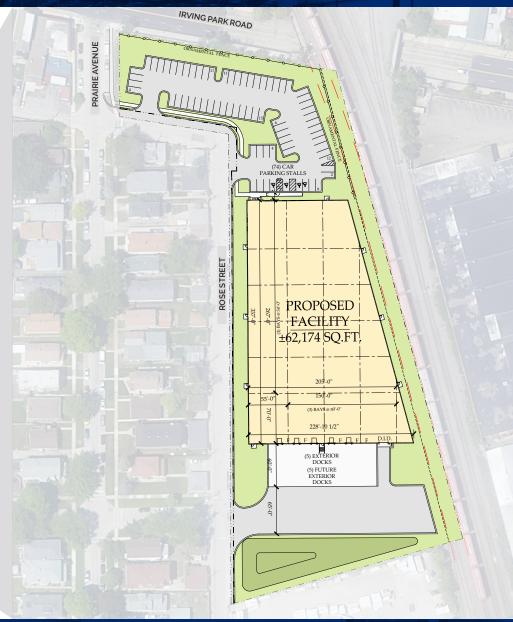

### SITE PLAN

**BUILDING 3** 

62,174 SF

Clear Height: 32'

Exterior Docks: 5 (expandable to 10)

Drive-in Doors: 1

Car Parking: 74

Truck Court: 125'

**AVAILABLE SPACE** 

62,174 SF

**CLEAR HEIGHT** 

32'

**CAR PARKING SPACES** 

**74** 

**DELIVERY DATE** 

Q4 2021