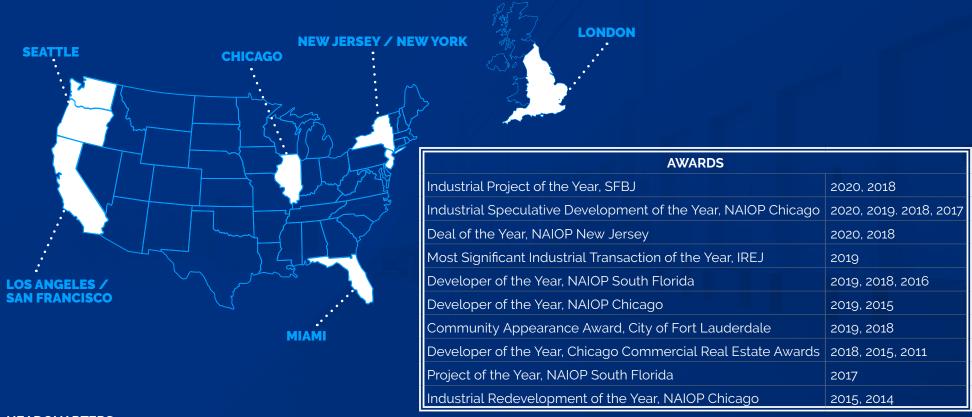

## 49 MILLION+ SF WORLDWIDE

BRIDGE is a privately-owned firm that focuses on the ACQUISITION and DEVELOPMENT of CLASS A INDUSTRIAL REAL ESTATE in the supply constrained CORE industrial markets of Chicago, Miami, New Jersey/New York, Los Angeles/San Francisco, Seattle and London.

Our people EMBRACE COMPLEXITY and execute with CREATIVITY AND CERTAINTY. The results of our expertise and efforts are exceptional investor returns on irreplaceable industrial assets.