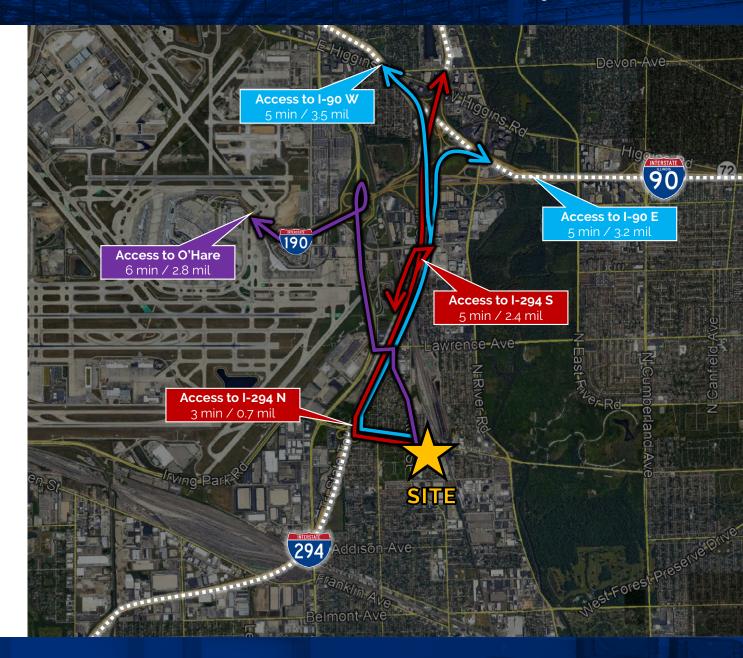

### **PROXIMITY MAP**

TO O'HARE AIRPORT

## 3 miles 8 minutes

**TO INTERSTATE 294** 

## 0.5 miles 2 minutes

TO INTERSTATE 90

## 3.5 miles 6 minutes