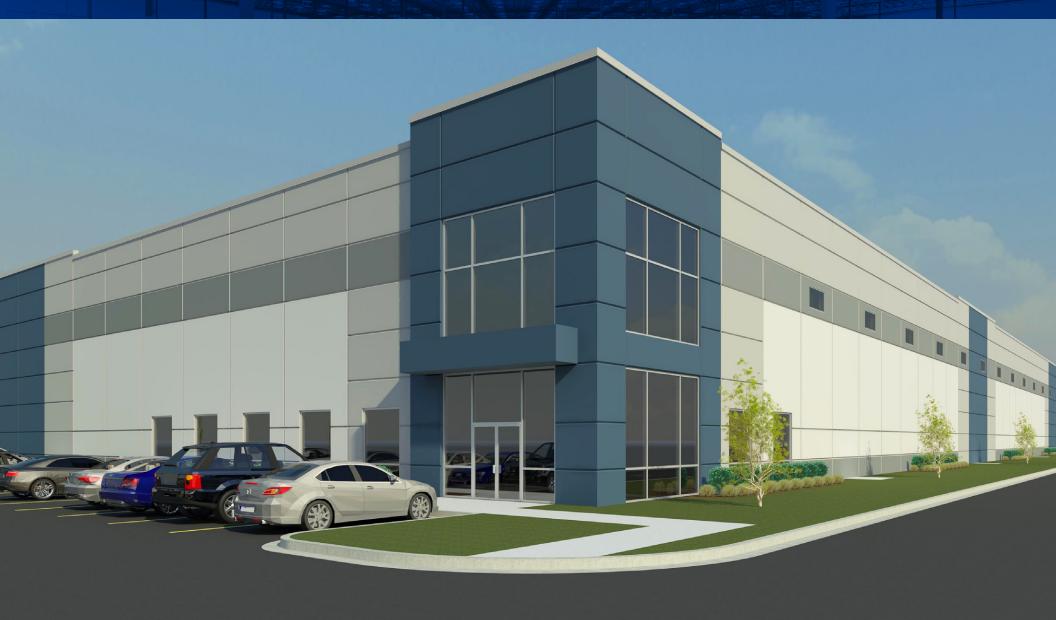

## BRIDGE POINT SCHILLER PARK

,,, all BRIDGE

Rose Street | Schiller Park, IL

**BUILDING 3** 

# **NEW INFILL DEVELOPMENT**IN PRIME O'HARE SUBMARKET

#### **HIGHLIGHTS**

- · State-of-the-art, Class A industrial design
- · Professionally developed and managed facility
- Remarkable access to Chicagoland and beyond
- Minutes from O'Hare International Airport
- Well-established industrial setting
- · Large surrounding workforce offering skilled labor

**AVAILABLE SPACE** 

62,174 SF

**CLEAR HEIGHT** 

32'

**CAR PARKING SPACES** 

**74** 

**DELIVERY DATE** 

Q4 2021