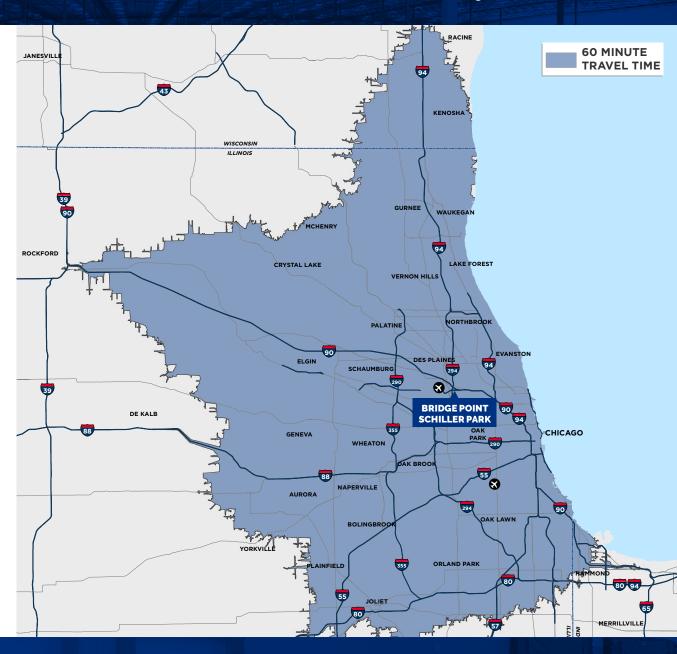

### **60-MINUTE DRIVE MAP**

TO DOWNTOWN CHICAGO

### 17.5 miles 30 minutes

TO WISCONSIN-ILLINOIS BORDER

## 40 miles 35 minutes

TO INDIANA-ILLINOIS BORDER

## 45 miles 45 minutes