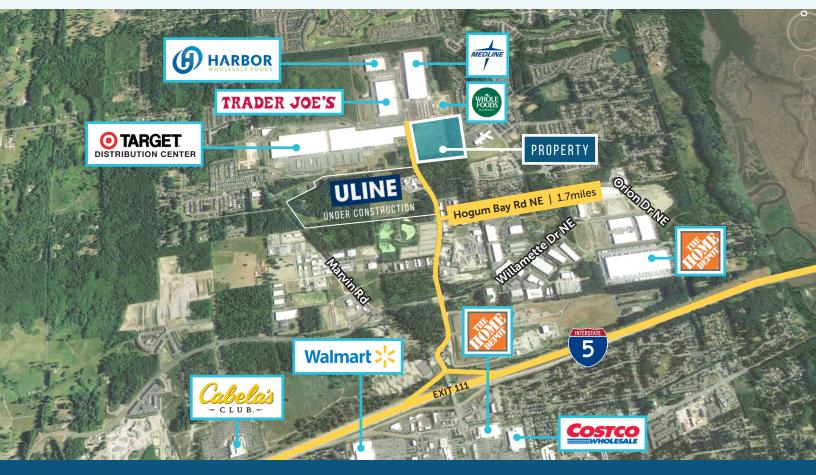

### PROPERTY FEATURES

- 3 Building 705,590 SF Industrial Development located on 42 acres
- Zoning: Light Industrial
- Located in Hawks Prairie industrial market
- Excellent access to Interstate 5 (under 2 miles)
- 50'x50' column span (typical)
- Concrete truck aprons
- Dock canopies with bumpers
- Adjacent to Target, Medline's and Trader Joe's distribution centers and future home of Whole Foods and Uline distribution centers