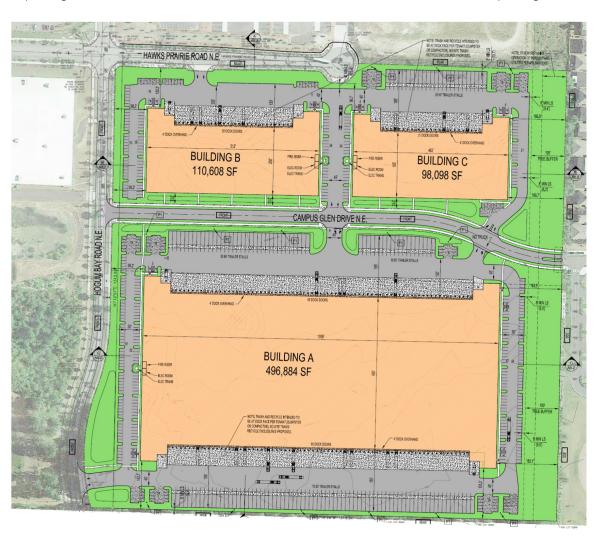

### **BUILDING A**

- ±496,884 SF
- 130 DH doors; 4 GL doors
- 36' clear
- ESFR
- 185' truck court
- 130 trailer stalls
- 279 parking stalls

#### **BUILDING B**

- ±110,608 SF
- 25 DH doors; 2 GL doors
- 32' clear
- ESFR
- 130' truck court
- 112 parking stalls

### **BUILDING C**

- ±98,098 SF
- 21 DH doors; 2 GL doors
- 32' clear
- ESFR
- 185' truck court
- 25 trailer stalls
- 82 parking stalls

All square footage references are approximate. The information contained herein is from sources deemed reliable. Prospective Buyer or Tenant should conduct an independent investigation and verification of all matters.