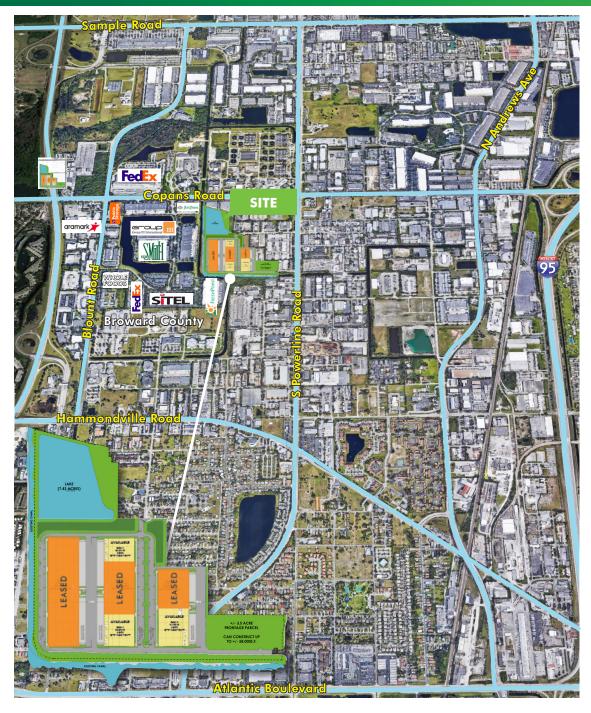

#### **DESCRIPTION**

Bridge Point Powerline Road is a state-of-the-art ±521,560 SF institutional showroom and distribution park. The park offers direct access on Powerline Road and lends itself to various uses such as typical distributors or image conscious heavy office and showroom users.

This project is located in the heart of the Pompano Beach Industrial Submarket, midpoint between the Florida Turnpike and I-95, the shortest distance between the two interstate highways in Broward County.