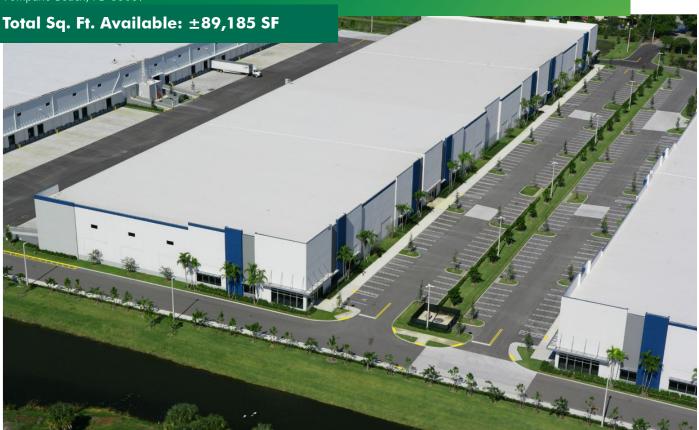

#### **DESCRIPTION**

Bridge Point Powerline Road is a state-of-the-art ±521,560 SF institutional showroom and distribution park. The park offers direct access on Powerline Road and lends itself to various uses such as typical distributors or image conscious heavy office and showroom users.

This project is located in the heart of the Pompano Beach Industrial Submarket, midpoint between the Florida Turnpike and I-95, the shortest distance between the two interstate highways in Broward County.