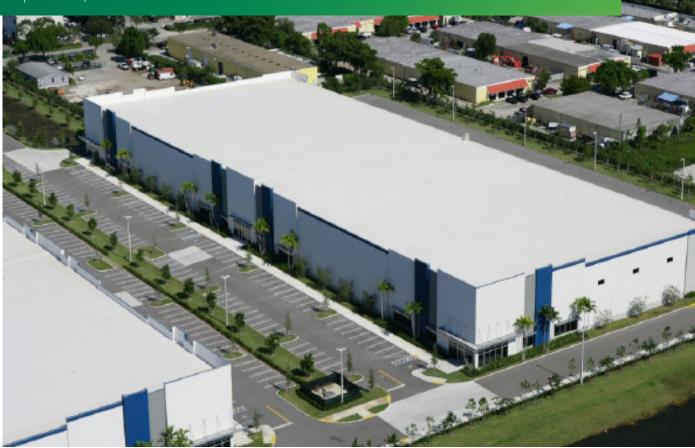

#### **DESCRIPTION**

Bridge Point Powerline Road is a state-of-the-art ±521,560 SF institutional showroom and distribution park. The park offers direct access on Powerline Road and lends itself to various uses such as typical distributors or image conscious heavy office and showroom users.

#### **DESCRIPTION**

Bridge Point Powerline Road is a state-of-the-art  $\pm 521,560$  SF institutional showroom and distribution park. The park offers direct access on Powerline Road and lends itself to various uses such as typical distributors or image conscious heavy office and showroom users.