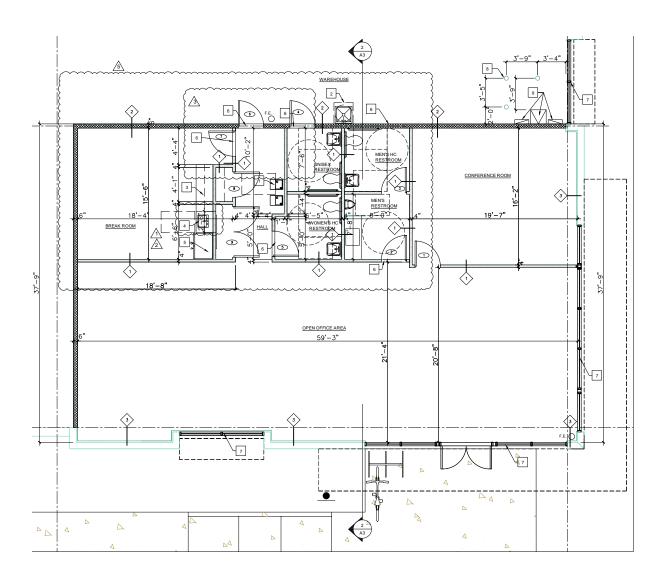

### **CLASS A SHOWROOM AND DISTRIBUTION**

| SQ. FT.<br>AVAILABLE | ±50,570 SF (4 Bays)<br>±38,615 SF (3 Bays)                    | ROOF                  | Single ply 45-mil mechanically fastened<br>TPO roofing system; R value of 10 (R-10);<br>10-year warranty |
|----------------------|---------------------------------------------------------------|-----------------------|----------------------------------------------------------------------------------------------------------|
| ZONING               | General Industrial, Pompano Beach                             | LOADING               | Dock high                                                                                                |
| PARKING RATIO        | 1.3/1,000                                                     | MIN-MAX TRUSS HEIGHTS | ±32' Clear                                                                                               |
| OFFICES              | To suit                                                       | ELECTRICITY           | To suit                                                                                                  |
| FIRE SPRINKLERED     | ESFR                                                          | COLUMN SPACING        | 54' x 53'<br>60' Speed bay                                                                               |
| ELECTRICAL           | 1600 amp, 277/480 volt, 3-phase,<br>4-wire electrical service | BASE RENT             | Contact Broker for details                                                                               |