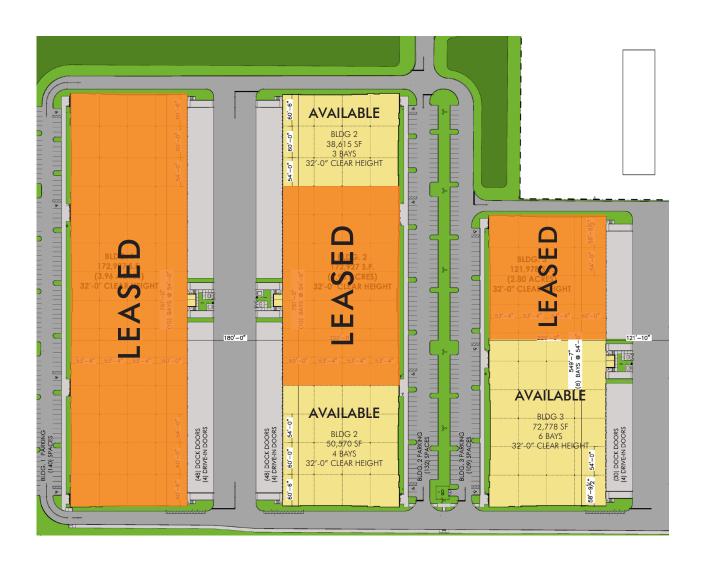

### **CLASS A SHOWROOM AND DISTRIBUTION**

| SQ. FT.<br>AVAILABLE | ±50,570 SF (4 Bays)<br>±38,615 SF (3 Bays)                    | ROOF                  | Single ply 45-mil mechanically fastened<br>TPO roofing system; R value of 10 (R-10);<br>10-year warranty |
|----------------------|---------------------------------------------------------------|-----------------------|----------------------------------------------------------------------------------------------------------|
| ZONING               | General Industrial, Pompano Beach                             | LOADING               | Dock high                                                                                                |
| PARKING RATIO        | 1.3/1,000                                                     | MIN-MAX TRUSS HEIGHTS | ±32' Clear                                                                                               |
| OFFICES              | To suit                                                       | ELECTRICITY           | To suit                                                                                                  |
| FIRE SPRINKLERED     | ESFR                                                          | COLUMN SPACING        | 54' x 53'<br>60' Speed bay                                                                               |
| ELECTRICAL           | 1600 amp, 277/480 volt, 3-phase,<br>4-wire electrical service | BASE RENT             | Contact Broker for details                                                                               |

### **CLASS A INDUSTRIAL PARK**

| SQ. FT. AVAILABLE | ±72,778 SF                                                    | ROOF                  | Single ply 45-mil mechanically fastened<br>TPO roofing system; R value of 10 (R-10);<br>10-year warranty |
|-------------------|---------------------------------------------------------------|-----------------------|----------------------------------------------------------------------------------------------------------|
| ZONING            | General Industrial, Pompano Beach                             | LOADING               | Dock high                                                                                                |
| PARKING RATIO     | 1.1/1,000                                                     | MIN-MAX TRUSS HEIGHTS | ±32' Clear                                                                                               |
| OFFICES           | To suit                                                       | ELECTRICITY           | To suit                                                                                                  |
| FIRE SPRINKLERED  | ESFR                                                          | COLUMN SPACING        | 54' x 53'<br>60' Speed bay                                                                               |
| ELECTRICAL        | 1600 amp, 277/480 volt, 3-phase,<br>4-wire electrical service | BASE RENT             | \$8.50 NNN                                                                                               |