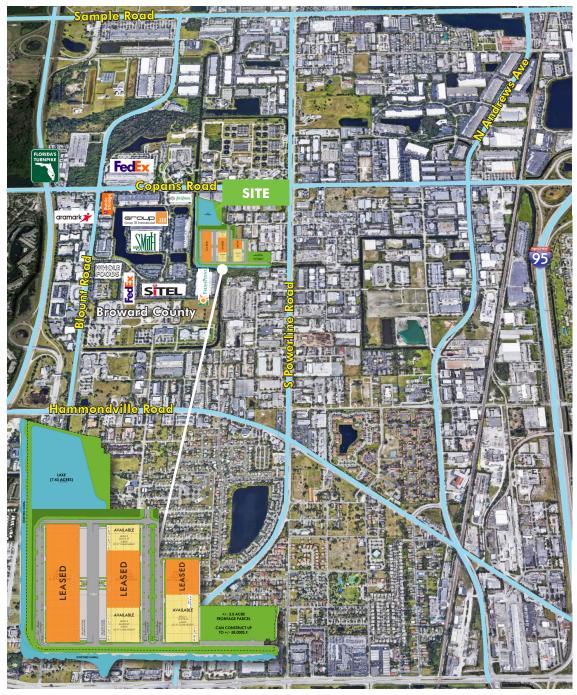

#### **DESCRIPTION**

Bridge Point Powerline Road is a state-of-the-art ±521,560 SF institutional showroom and distribution park. The park offers direct access on Powerline Road and lends itself to various uses such as typical distributors or image conscious heavy office and showroom users.

This project is located in the heart of the Pompano Beach Industrial Submarket, midpoint between the Florida Turnpike and I-95, the shortest distance between the two interstate highways in Broward County.

#### **DESCRIPTION**

Bridge Point Powerline Road is a state-of-the-art  $\pm 521,560$  SF institutional showroom and distribution park. The park offers direct access on Powerline Road and lends itself to various uses such as typical distributors or image conscious heavy office and showroom users.