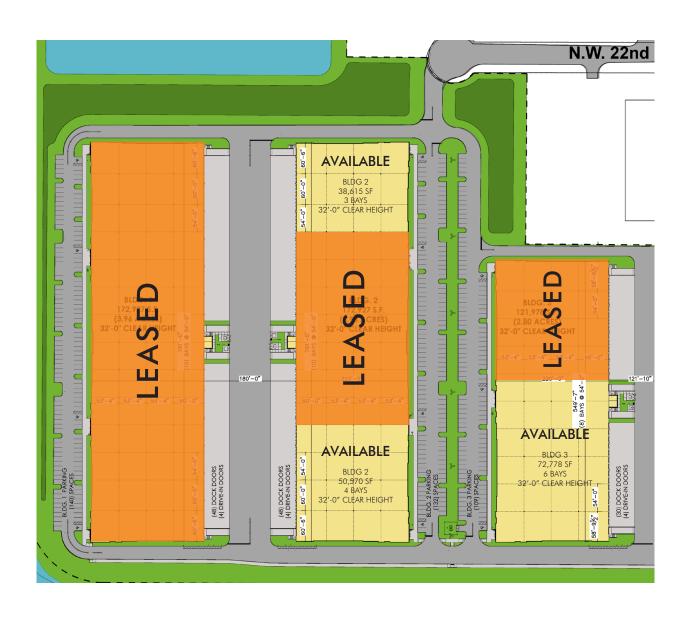

### **CLASS A SHOWROOM AND DISTRIBUTION**

| SQ. FT.<br>AVAILABLE | ±50,570 SF (4 Bays)<br>±38,615 SF (3 Bays)                    | ROOF                  | Single ply 45-mil mechanically fastened<br>TPO roofing system; R value of 10 (R-10);<br>10-year warranty |
|----------------------|---------------------------------------------------------------|-----------------------|----------------------------------------------------------------------------------------------------------|
| ZONING               | General Industrial, Pompano Beach                             | LOADING               | Dock high                                                                                                |
| PARKING RATIO        | 1.3/1,000                                                     | MIN-MAX TRUSS HEIGHTS | ±32' Clear                                                                                               |
| OFFICES              | To suit                                                       | ELECTRICITY           | To suit                                                                                                  |
| FIRE SPRINKLERED     | ESFR                                                          | COLUMN SPACING        | 54' x 53'<br>60' Speed bay                                                                               |
| ELECTRICAL           | 1600 amp, 277/480 volt, 3-phase,<br>4-wire electrical service | BASE RENT             | Contact Broker for details                                                                               |

### **CLASS A INDUSTRIAL PARK**

| SQ. FT. AVAILABLE | ±72,778 SF                                                    | ROOF                  | Single ply 45-mil mechanically fastened<br>TPO roofing system; R value of 10 (R-10);<br>10-year warranty |
|-------------------|---------------------------------------------------------------|-----------------------|----------------------------------------------------------------------------------------------------------|
| ZONING            | General Industrial, Pompano Beach                             | LOADING               | Dock high                                                                                                |
| PARKING RATIO     | 1.1/1,000                                                     | MIN-MAX TRUSS HEIGHTS | ±32' Clear                                                                                               |
| OFFICES           | To suit                                                       | ELECTRICITY           | To suit                                                                                                  |
| FIRE SPRINKLERED  | ESFR                                                          | COLUMN SPACING        | 54' x 53'<br>60' Speed bay                                                                               |
| ELECTRICAL        | 1600 amp, 277/480 volt, 3-phase,<br>4-wire electrical service | BASE RENT             | \$8.50 NNN                                                                                               |